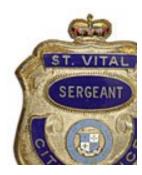

|
| Constables:            | BARANEISKI, Charles<br>BARRETT, Anthony<br>BARRETT, Clifford<br>BARTON, Gordon M.<br>BEACH, Dwight<br>BYCHUK, Paul A.<br>CAMERON, Kenneth W.<br>CLARKE, G. Vance<br>COCKBURN, Hugh L.<br>CREIGHTON, Edward L.<br>DOWHY, Wilfred P.<br>FORTIER, Robert L.<br>MOIR, David R.<br>MONEY, John I.<br>MONKMAN, Ernie<br>PRESCOTT, J. Gary<br>ROMANOW, Victor<br>SIWAK, Carl S.<br>SMARZ, Peter<br>STEWART, Colin N.<br>STUBB, Gregory<br>TOUTANT, Robert L. |

# Wallet Badges





#### Wallet Badges (continued...)



The Winnipeg Police Museum is always seeking information, pictures or stories about the preamalgamation forces. If you have information on this department, please send an email to the Winnipeg Police Museum at

wps-museum@winnipeg.ca