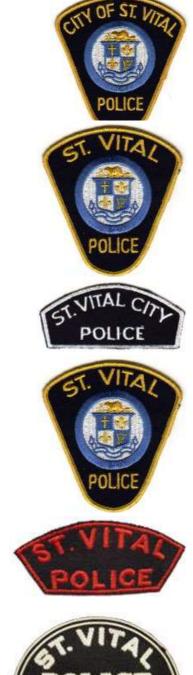

### St. Vital Police 1913-1974

The area on the east side of the Red River, south of the French settlement of St. Boniface became the Rural Municipality of St. Vital in 1880 with the first Police Officer being appointed in 1913. The area continued to grow and became a City in 1962. The St. Vital Police Department had 35 members when it amalgamated with the Winnipeg Police on October 21, 1974.

## History

The District known as St. Vital became a Municipality in the year 1880, and a City in the year 1962. The Police Department was formed in 1913 with the appointment of M. LALONDE as Chief Constable.