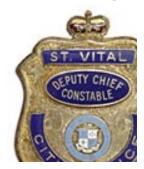

|
| Constables:            | BARANEISKI, Charles<br>BARRETT, Anthony<br>BARRETT, Clifford<br>BARTON, Gordon M.<br>BEACH, Dwight<br>BYCHUK, Paul A.<br>CAMERON, Kenneth W.<br>CLARKE, G. Vance<br>COCKBURN, Hugh L.<br>CREIGHTON, Edward L.<br>DOWHY, Wilfred P.<br>FORTIER, Robert L.<br>MOIR, David R.<br>MONEY, John I.<br>MONKMAN, Ernie<br>PRESCOTT, J. Gary<br>ROMANOW, Victor<br>SIWAK, Carl S.<br>SMARZ, Peter<br>STEWART, Colin N.<br>STUBB, Gregory<br>TOUTANT, Robert L. |

# Wallet Badges





#### Wallet Badges (continued...)



The Winnipeg Police Museum is always seeking information, pictures or stories about the preamalgamation forces. If you have information on this department, please send an email to the Winnipeg Police Museum at

wps-museum@winnipeg.ca