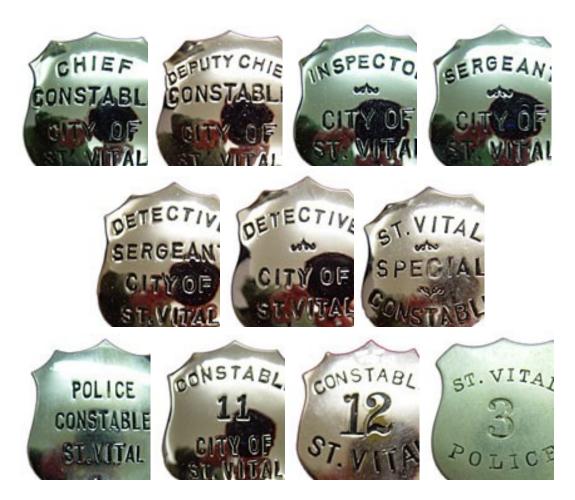

#### Wallet Badges (continued...)

The Winnipeg Police Museum is always seeking information, pictures or stories about the preamalgamation forces. If you have information on this department, please send an email to the Winnipeg Police Museum at